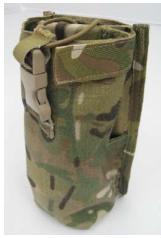

### EFB P/N: 1-15101-XXX

Pouch shown in MultiCam

#### **Pouch Description**

EFB's Motorola Charger Pouch is designed to stow, protect and camoflage the EFB Motorola Charger and Motorola XTS 5000 Radio.