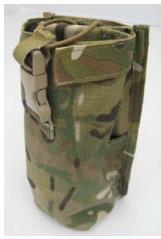

# MOTOROLA CHARGER POUCH - XTS 5000

### EFB P/N: 1-15102-XXX

Pouch shown in MultiCam

#### **Pouch Description**

EFB's Motorola Charger Pouch is designed to stow, protect and camoflage the EFB Motorola Charger and Motorola XTS 5000 Radio.