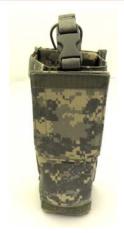

# Rifleman AN/PRC 154 Charger Pouch

**EFB P/N: 1-15151-XXX** 

Pouch shown in MultiCam

### **Pouch Description**

EFB's Rifleman Charger Pouch is designed to stow, protect and camoflage the EFB Rifleman AN/PRC Charger and Rifleman Radio.

#### **Compatible with the following:**

EFB Rifleman Charger with Rifleman Radio (AN/PRC-154 Multiband Inter/Intra Team Radio )