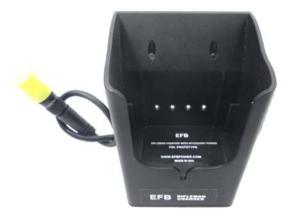

# Rifleman AN/PRC 154 Charger

### EFB P/N: 1-15150-00

### **Charger Description**

EFB's Rifleman Charger allows the user to maintain up to 80% charge on an Thales Rifleman Radio in a vest or personal equipment mounted package. The charger may be used as part of the SWIPES<sup>TM</sup> system or separately powered using the SWIPES<sup>TM</sup> Power Cable, AM/GF (EFB P/N 1-15500-00)