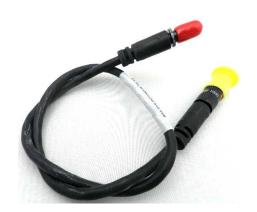

# SWIPES™ EXTENSION CABLE MG/FG 18"

EFB P/N: 1-15400-18

### **Adapter Description**

EFB's SWIPES<sup>TM</sup> Extension allows the user to extend the cable length from an application with a Glenair Connector To the IPS with a Glenair Connector

### Length

.3048 Meters (18 Inches) Nominal