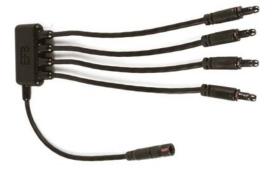

## SWIPES<sup>™</sup> Power HUB

EFB P/N: 1-15000-ABC

## Description

EFB's SWIPES<sup>TM</sup> Power Hub allows the user to connect up to four supported devices to a single power source. Supported devices are currently the Motorola charger, MBITR charger, Rifleman Charger, Falcon III charger DAGR power cable, USB 3-Port Hub and adapter cable to power NATICK 7 pin powered soldier worn systems.