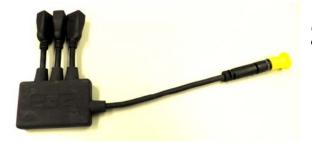

## SWIPES<sup>™</sup> USB 3-PORT Power HUB

## EFB P/N: 1-15700-00

## Description

EFB's SWIPES<sup>TM</sup> USB 3-Port Power Hub allows the user to connect up to three supported devices to a single power source

**Compatible with the following power source** EFB's Power Hub (P/N 1-15000-ABC), EFB's 2-Port Hub (P/N 1-15000-2Y)